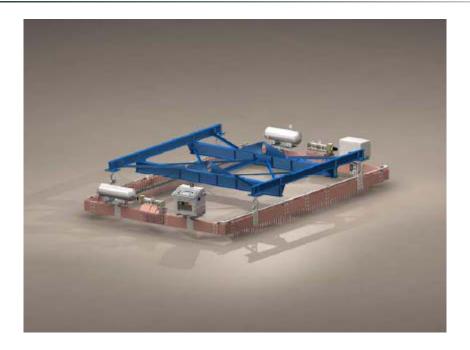

## **SXEW Shorting Frame**

Convection Cooled

## **DC Vacuum Contact Switch Technology for SXEW Plant Applications:**

- Patented DC Vacuum Contacts. Interrupt current with no arcing and low maintenance. Low resis-tance for efficient power use year after year. Hundreds of operations without VCM replacement necessary.
- Open Switches up to 50kA Close Switches up to 60kA. Minimal plant down time to short (1) one, (2) two or (3) three EW Cells. Production gains can cost-justify Ambient Air-Frame purchase in a few months.
- **Convection Air Cooled Design.** Less resistance for more efficient operation.
- Copper Frame with Flex Contacts. Rigid construction and optimum Anode / Cathode selfadjusting contacts
- Integrated PLC Contoller. Cell Performance and Frame Maintenence Moniters.
- Easy Assembly / Frame Maintenance.